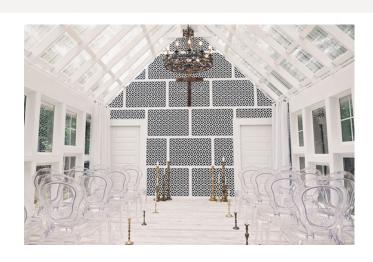

# SUNSHINE CHAPEL

#### **DETAILS:**

- Bride & Groom only, no guests
- One hour chapel rental
- Includes professional officiant
- 1 hour of photography coverage
- Lock of Love to be placed at the retreat
- 2-night stay in any cabin (based on availability)
- Welcome gift + complimentary champagne or sparkling juice at arrival

- Use of our bouquet and boutonniere during ceremony
- Small cake after ceremony (in cabin)
- Bluetooth speaker inside chapel and near reception area
- Choice of Romance Package at arrival or Riverview Treetop Soak during your stay
- Option to add Elopement Assistant to help with music, dressing, etc (\$150)